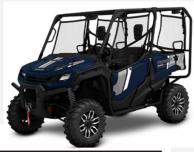

# UTV WILL PROVIDE YEAR-ROUND ACCESS TO ACCOMPLISH OUR GOALS

- High Clearance for rough roads
- Utility focused for increased work efficiency
- Ability to be fitted with tracks for snowy conditions
- Previous "solutions" have proven ineffective as well as unsafe (snowshoes/hiking in, snowmobiles etc.) and the Pioneer will address our watershed transportation needs for years to come.
- Price: \$22,794.00 + \$199.00 delivery fee

### 2023 PIONEER 1000-5 TRAIL SPECIFICATIONS\*

| ENGINE             |                                                                                                                                                                                                          |
|--------------------|----------------------------------------------------------------------------------------------------------------------------------------------------------------------------------------------------------|
| Engine Type        | 999cc liquid-cooled longitudinally mounted parallel-twin four-stroke                                                                                                                                     |
| Bore And Stroke    | 92.0mm x 75.1mm                                                                                                                                                                                          |
| Compression Ratio  | 10:1                                                                                                                                                                                                     |
| Valve Train        | Unicam® SOHC; four valves per cylinder                                                                                                                                                                   |
| Induction          | Fuel Injection (PGM-FI), 44mm throttle body                                                                                                                                                              |
| DRIVE TRAIN        |                                                                                                                                                                                                          |
| Transmission       | Six-speed automatic Dual-Clutch Transmission (DCT) with reverse; four drive mod<br>include 2WD, 4WD, Turf and Differential lock; paddle shifters with three shift mode:<br>(standard, sport, and manual) |
| Driveline          | Direct front and rear driveshafts                                                                                                                                                                        |
| CHASSIS SUSPENSION | BRAKES                                                                                                                                                                                                   |
| Front Suspension   | Independent double-wishbone; 10.5-inch travel                                                                                                                                                            |
| Rear Suspension    | Independent double-wishbone; 10.0-inch travel                                                                                                                                                            |
| Front Brakes       | Dual 210mm hydraulic discs                                                                                                                                                                               |
| Rear Brakes        | Dual 210mm hydraulic discs                                                                                                                                                                               |
| Front Tires        | 27 x 9-14                                                                                                                                                                                                |
| Rear Tires         | 27 x 11-14                                                                                                                                                                                               |
| DIMENSIONS         |                                                                                                                                                                                                          |
| Length             | 119.2 inches                                                                                                                                                                                             |
| Width              | 63.0 inches                                                                                                                                                                                              |
| Height             | 76.5 inches                                                                                                                                                                                              |
| Wheelbase          | 80.2 inches                                                                                                                                                                                              |
| Bed Capacity       | 1000 pounds for 49-state models; 600 pounds for CA model                                                                                                                                                 |
| Towing Capacity    | 2500 pounds                                                                                                                                                                                              |
| Seat Height        | 33.1 inches                                                                                                                                                                                              |
| Ground Clearance   | 12.3 inches                                                                                                                                                                                              |
| Turning Radius     | 13.8 feet                                                                                                                                                                                                |
| Curb Weight        | 1777 pounds - Includes all standard equipment, required fluids and full tank of fuel.                                                                                                                    |
| Fuel Capacity      | 7.9 gallons, including 1.7-gallon reserve                                                                                                                                                                |