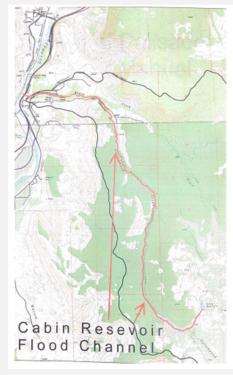

# WATERSHED MANAGEMENT AND SCOPE OF WORK

- Cabin Reservoir Dam Piezometer Readings
- Infrastructure Maintenance (Pipes/valves/spring boxes)
- Source Water Accessibility
- Inspection of unauthorized land use
- Source Water Sampling/Analysis

# CABIN RESERVOIR DAM

- The integrity of the Town's high-risk Dam at Cabin Reservoir is paramount. In the event of a catastrophic failure, the flood plain leads directly to I-70. Loss of life and complete destruction of Eastbound and Westbound lanes of the highway are guaranteed in the event of a failure.
- To prevent this, we read piezometer sites on the dam monthly, but winter access is currently impossible.