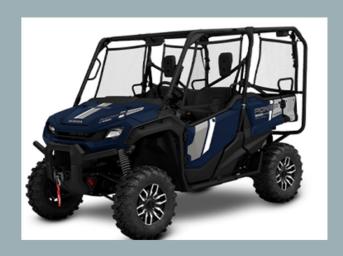

# UTILITY TERRAIN VEHICLE PROPOSAL

FOR YEAR-ROUND ACCESS TO TOWN OF PALISADE WATERSHED

Brian Flenniken - Treatment ORC, Class A, CWP Matthew Beehler - Class A, CWP

# UTV WILL PROVIDE YEAR-ROUND ACCESS TO ACCOMPLISH OUR GOALS

- High Clearance for rough roads
- Utility focused for increased work efficiency
- Ability to be fitted with tracks for snowy conditions
- Previous "solutions" have proven ineffective as well as unsafe (snowshoes/hiking in, snowmobiles etc.) and the Pioneer will address our watershed transportation needs for years to come.
- Price: \$22,794.00 + \$199.00 delivery fee

### 2023 PIONEER 1000-5 TRAIL SPECIFICATIONS\*

| ENGINE             |                                                                                                                                                                                                          |
|--------------------|----------------------------------------------------------------------------------------------------------------------------------------------------------------------------------------------------------|
| Engine Type        | 999cc liquid-cooled longitudinally mounted parallel-twin four-stroke                                                                                                                                     |
| Bore And Stroke    | 92.0mm x 75.1mm                                                                                                                                                                                          |
| Compression Ratio  | 10:1                                                                                                                                                                                                     |
| Valve Train        | Unicam® SOHC; four valves per cylinder                                                                                                                                                                   |
| Induction          | Fuel Injection (PGM-FI), 44mm throttle body                                                                                                                                                              |
| DRIVE TRAIN        |                                                                                                                                                                                                          |
| Transmission       | Six-speed automatic Dual-Clutch Transmission (DCT) with reverse; four drive mod<br>include 2WD, 4WD, Turf and Differential lock; paddle shifters with three shift mode:<br>(standard, sport, and manual) |
| Driveline          | Direct front and rear driveshafts                                                                                                                                                                        |
| CHASSIS SUSPENSION | BRAKES                                                                                                                                                                                                   |
| Front Suspension   | Independent double-wishbone; 10.5-inch travel                                                                                                                                                            |
| Rear Suspension    | Independent double-wishbone; 10.0-inch travel                                                                                                                                                            |
| Front Brakes       | Dual 210mm hydraulic discs                                                                                                                                                                               |
| Rear Brakes        | Dual 210mm hydraulic discs                                                                                                                                                                               |
| Front Tires        | 27 x 9-14                                                                                                                                                                                                |
| Rear Tires         | 27 x 11-14                                                                                                                                                                                               |
| DIMENSIONS         |                                                                                                                                                                                                          |
| Length             | 119.2 inches                                                                                                                                                                                             |
| Width              | 63.0 inches                                                                                                                                                                                              |
| Height             | 76.5 inches                                                                                                                                                                                              |
| Wheelbase          | 80.2 inches                                                                                                                                                                                              |
| Bed Capacity       | 1000 pounds for 49-state models; 600 pounds for CA model                                                                                                                                                 |
| Towing Capacity    | 2500 pounds                                                                                                                                                                                              |
| Seat Height        | 33.1 inches                                                                                                                                                                                              |
| Ground Clearance   | 12.3 inches                                                                                                                                                                                              |
| Turning Radius     | 13.8 feet                                                                                                                                                                                                |
| Curb Weight        | 1777 pounds - Includes all standard equipment, required fluids and full tank of fuel.                                                                                                                    |
| Fuel Capacity      | 7.9 gallons, including 1.7-gallon reserve                                                                                                                                                                |