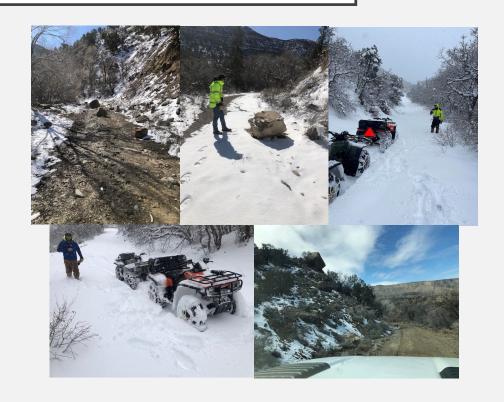

# CABIN RESERVOIR DAM

- The integrity of the Town's high-risk Dam at Cabin Reservoir is paramount. In the event of a catastrophic failure, the flood plain leads directly to I-70. Loss of life and complete destruction of Eastbound and Westbound lanes of the highway are guaranteed in the event of a failure.
- To prevent this, we read piezometer sites on the dam monthly, but winter access is currently impossible.

# THE NEED FOR YEAR-ROUND ACCESS

- A rough access road leads to increased wear and tear on typical equipment.
- Winter months provide large amounts of snow making access impossible in typical equipment.
- Snowmelt increases rockfall and access issues which must be remedied on a yearly basis.

# UTV WILL PROVIDE YEAR-ROUND ACCESS TO ACCOMPLISH OUR GOALS

- High Clearance for rough roads
- Utility focused for increased work efficiency
- Ability to be fitted with tracks for snowy conditions
- Previous "solutions" have proven ineffective as well as unsafe (snowshoes/hiking in, snowmobiles etc.) and the Pioneer will address our watershed transportation needs for years to come.
- Price: \$22,794.00 + \$199.00 delivery fee